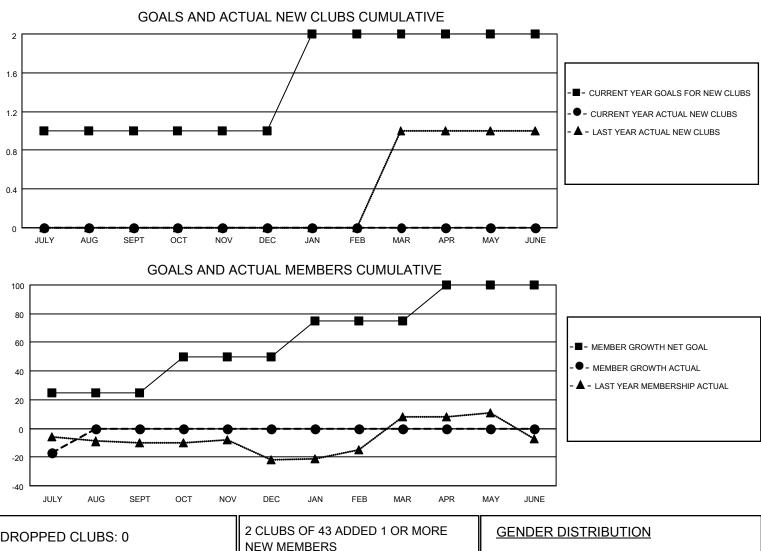

## LOCATION NEW HAMPSHIRE

District 44 N

Results as of: 7/31/2020

| Clubs                 |               |           |               | Members               |                          |                         |                                                    |  |
|-----------------------|---------------|-----------|---------------|-----------------------|--------------------------|-------------------------|----------------------------------------------------|--|
| RESULTS FOR 2020-2021 |               |           |               | RESULTS FOR 2020-2021 |                          |                         |                                                    |  |
| QUARTER               | NEW CLUB GOAL | NEW CLUBS | DROPPED CLUBS | QUARTER ME            | EMBER GROWTH NET<br>GOAL | MEMBER GROWTH<br>ACTUAL | DROPPED<br>MEMBERS ACTUAL<br>(including transfers) |  |
| JULY/AUG/SEPT         | 1             | 0         | 0             | JULY/AUG/SEPT         | 25                       | 2                       | 19                                                 |  |
| OCT/NOV/DEC           | 0             | 0         | 0             | OCT/NOV/DEC           | 25                       | 0                       | 0                                                  |  |
| JAN/FEB/MAR           | 1             | 0         | 0             | JAN/FEB/MAR           | 25                       | 0                       | 0                                                  |  |
| APR/MAY/JUNE          | 0             | 0         | 0             | APR/MAY/JUNE          | 25                       | 0                       | 0                                                  |  |